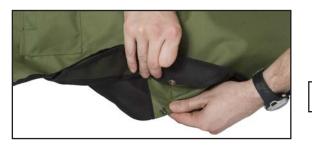

#### WIND CLIPS

Use corner press studs on top fabric and attach to outer corner studs found on bag corners.

**TIP** Use Wind Clips to help protect bag from rain.