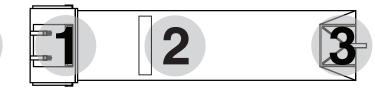

**HOT WEATHER - THREE ZONE OPEN** Open head (1), chest (2) and foot (3) windows for 3 zone ventilation.