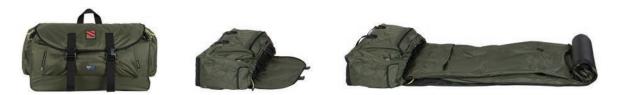

# **UNTAMED** Backpack Bed®

#### SETUP

Place Backpack Bed in a dry flat safe area - open top lid, loosen drawstring and rollout.