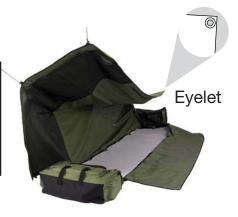

### MAKE A SHELTER

Open up side zip fully and tie built-in corner ropes to secure objects.

- TIP Unused ropes can be moved to the eyelet for an extra tie up point.
- TIP Make a Shelter during the day for shade.
- **TIP** Unclip and open out mattress cover for easy cleaning.
- TIP You can add or replace your own mattress.
- **TIP** In very hot weather fully open the zip and sleep under the stars.

#### WIND CLIPS

Use corner press studs on top fabric and attach to outer corner studs found on bag corners.

**TIP** Use Wind Clips to help protect bag from rain.