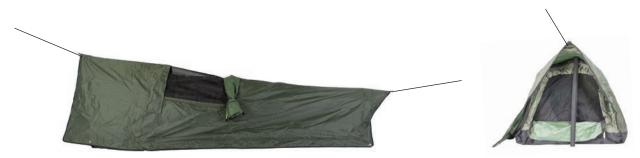

#### MAKE A-FRAME

- 1. Use built-in ropes (head and foot ends) and secure between objects e.g. trees or fence.
- 2. Foot end use built-in foot pole to expose the foot window.
- 3. For optimum setup adjust tension and rope length between both ends.

Foot end pole

### MAKE A SHELTER

Open up side zip fully and tie built-in corner ropes to secure objects.

- TIP Unused ropes can be moved to the eyelet for an extra tie up point.
- TIP Make a Shelter during the day for shade.
- **TIP** Unclip and open out mattress cover for easy cleaning.
- TIP You can add or replace your own mattress.
- **TIP** In very hot weather fully open the zip and sleep under the stars.