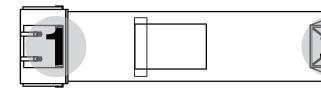

#### **RAIN - TWO ZONE OPEN**

Behind head (1) and foot window (3) may be opened in A-Frame setup for 2 zone ventilation.

**TIP** Make A-Frame and ensure chest window (2) is zipped closed. Use velcro on the flap coving the top of the chest window (2) and ensure it is laying flat over the zip.